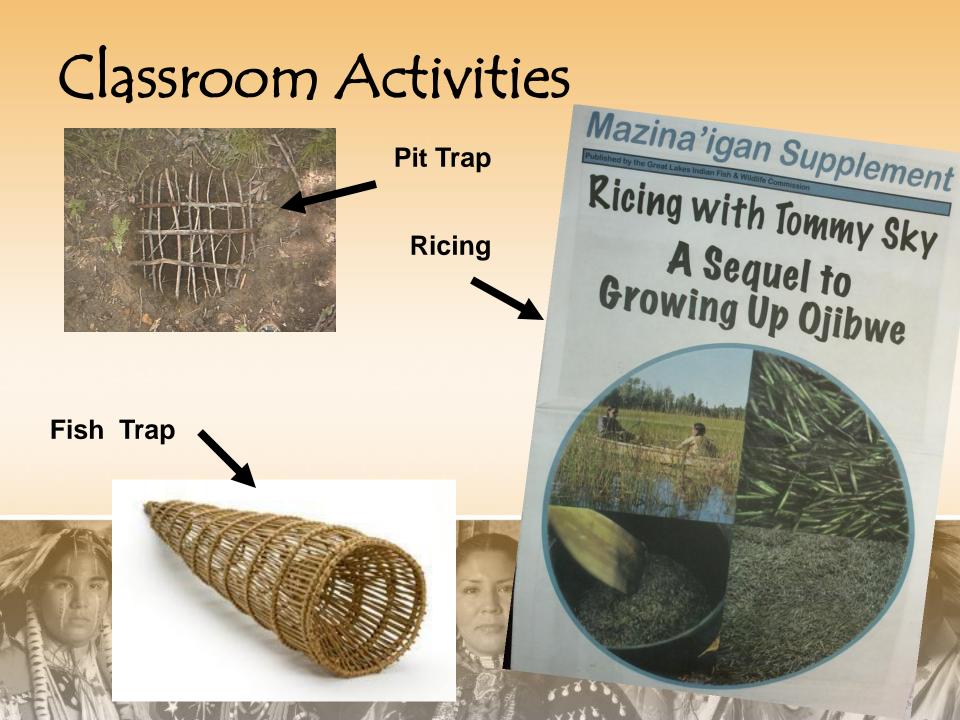

## Classroom Activities

Video of modern day Native Americans

Mound Building Project

NEXT